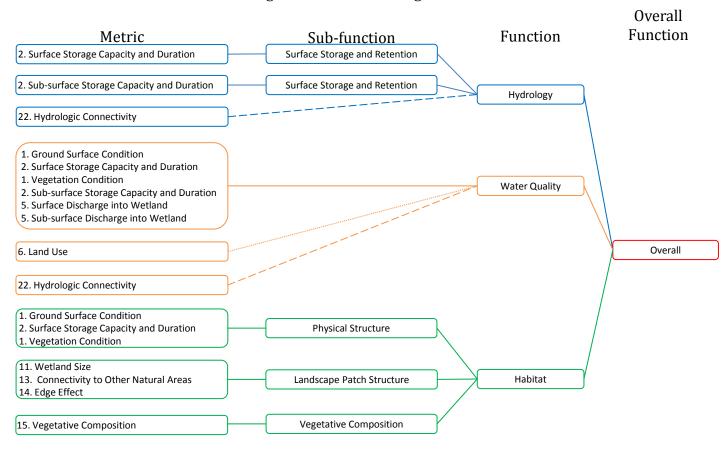

#### NC WAM User Manual v5

- p. 55, last paragraph, fifth line change "3-90" to "3-91"
- p. 81, last paragraph, fifth line change "wetland hydrology" to "storage capacity"
- p. 84, first text paragraph, third line change "marshes" to "Bog"
- p. 92. Metric 8. second line add "for" after WC
- p. 92, Metric 8, fourth line should read "Check a box in the appropriate column."
- p. 106, Metric 19, descriptor A replace the ";" with "and" p. 106, Metric 19, descriptor B replace the "," with "and"
- Appendix C, p. C-4 replace the Bog Metric-Function Diagram with the one attached
- Appendix J, pp. J-8 through J-10 replace "Word" with "PDF" throughout
- Appendix L, p. L-21 delete the top two lines